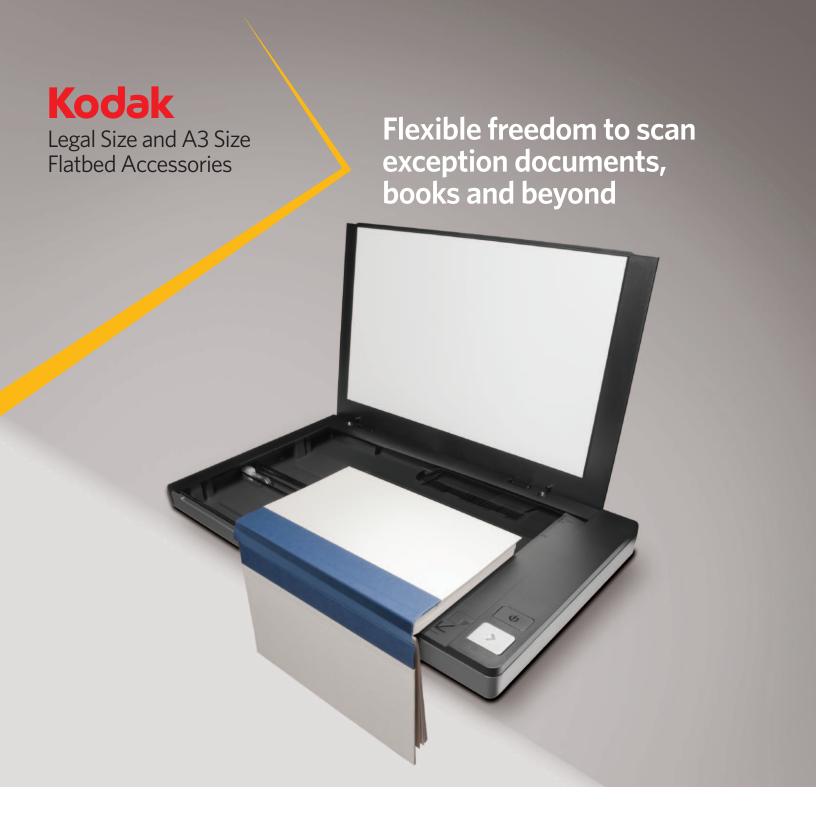

The **Kodak** Legal Size Flatbed Accessory and the **Kodak** A3 Size Flatbed Accessory—used in conjunction with a compatible **Kodak** Scanner—allow you to easily scan fragile or oversized documents, books, magazines, photo enlargements and more. All three flatbeds attach and detach in seconds, and can be easily stored away until needed again.

The Legal Size Flatbed also features book-edge scanning, allowing you to scan one page at a time and eliminate blurred or dark imaging in the "gutter" area of a book that sits fully opened on the glass platen.

## Plug and scan flatbed versatility

- > After connecting a Flatbed Accessory as needed, simply place a document on the glass and select "scan" to capture high-quality images
- Benefit from all the Perfect Page imaging features your **Kodak** Scanner offers when you scan using a **Kodak** Flatbed Accessory
- Take advantage of Smart Touch functionality—scan to file, e-mail,
  Microsoft SharePoint and other applications with the push of a button
- Output single- and multi-page TIFF, JPEG, RTF, BMP, PDF and searchable PDF formats
- The Legal Size Flatbed provides a streamlined, compact design with a small footprint
- Supported by TWAIN and ISIS drivers (Linux also supported in some instances)
- Includes everything you need for connectivity